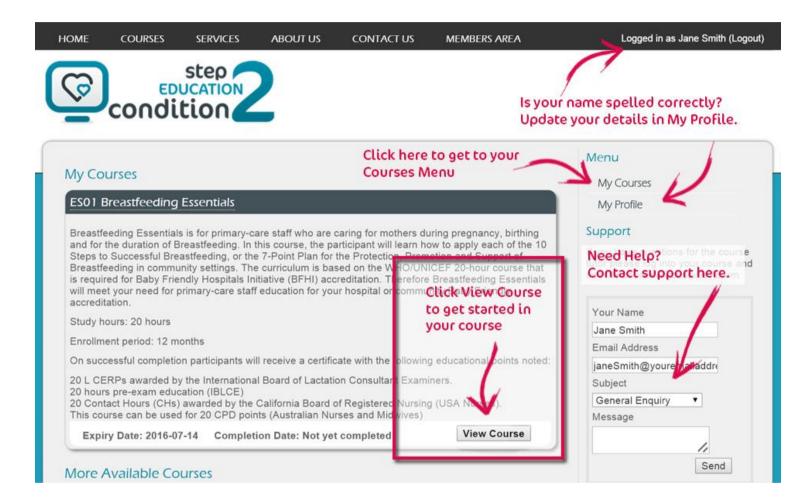

### Welcome to Step 2 Education!

## Welcome to Step 2 Education!

If you experience any issues, contact <a href="mailto:admin@step2education.com">admin@step2education.com</a> for assistance.