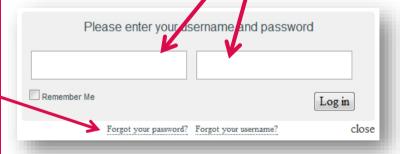

# LOG IN

You can log in here to access your account as a Student or Facilitator. If you have not received your Username or Password yet, contact us via the Contact Form for assistance.

LOG IN

# If you have lost or do not remember your User Name and Password

After clicking the login box, Select "Forgot your Password" or "Forgot your Username" and follow the prompts.

Enter your Username in the left box, Password in the right box and click on "Login".