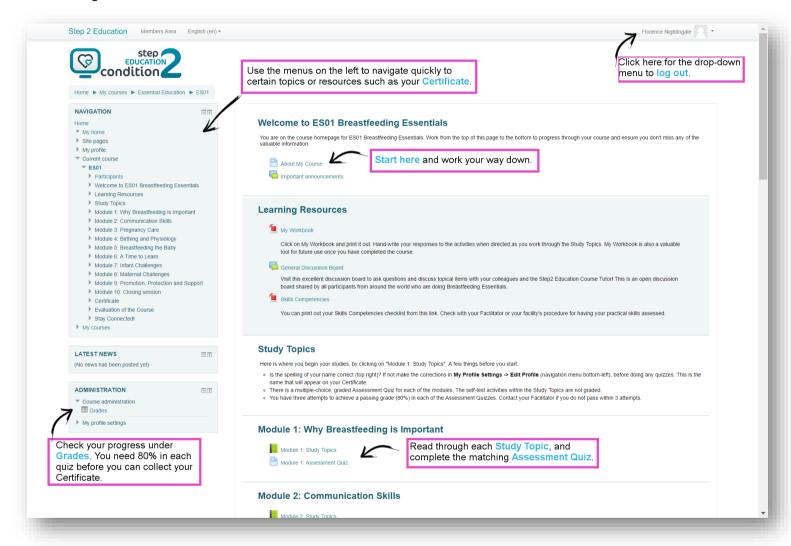

### Welcome to Step 2 Education!

## Welcome to Step 2 Education!

If you experience any issues, contact <a href="mailto:admin@step2education.com">admin@step2education.com</a> for assistance.