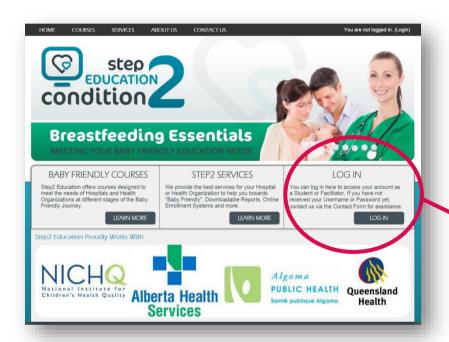

### Welcome to Step 2 Education!





# www.step2education.com



# LOG IN

You can log in here to access your account as a Student or Facilitator. If you have not received your Username or Password yet, contact us via the Contact Form for assistance.

LOG IN

# If you have lost or do not remember your User Name and Password

After clicking the login box, Select "Forgot your Password" or "Forgot your Username" and follow the prompts.



Enter your Username in the left box, Password in the right box and click on "Login".



### Welcome to Step 2 Education!







## Welcome to Step 2 Education!







If you experience any issues, contact <a href="mailto:admin@step2education.com">admin@step2education.com</a> for assistance.